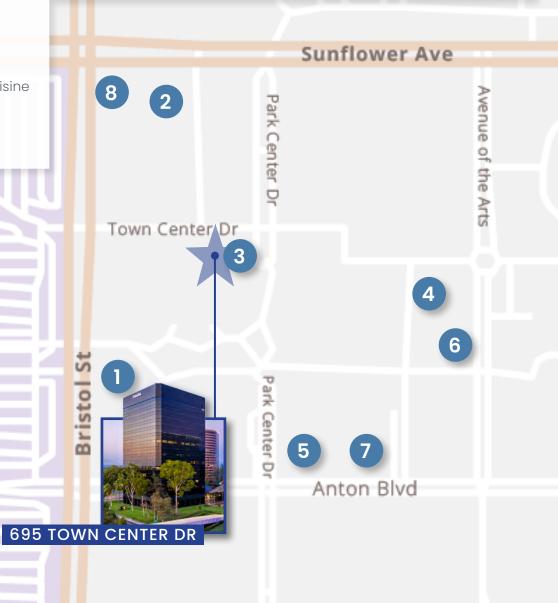

#### **ON CAMPUS**

- 1. Water Grill
- 2. Outpost Kitchen
- 3. Vaca

St

C

St 5 00

- 4. Leatherby's Café Rouge
- 5. Costa Contemporary Kitchen
- 6. Verdant
- 7. Teatro Angelina (coming soon)
- 8. Philz Coffee