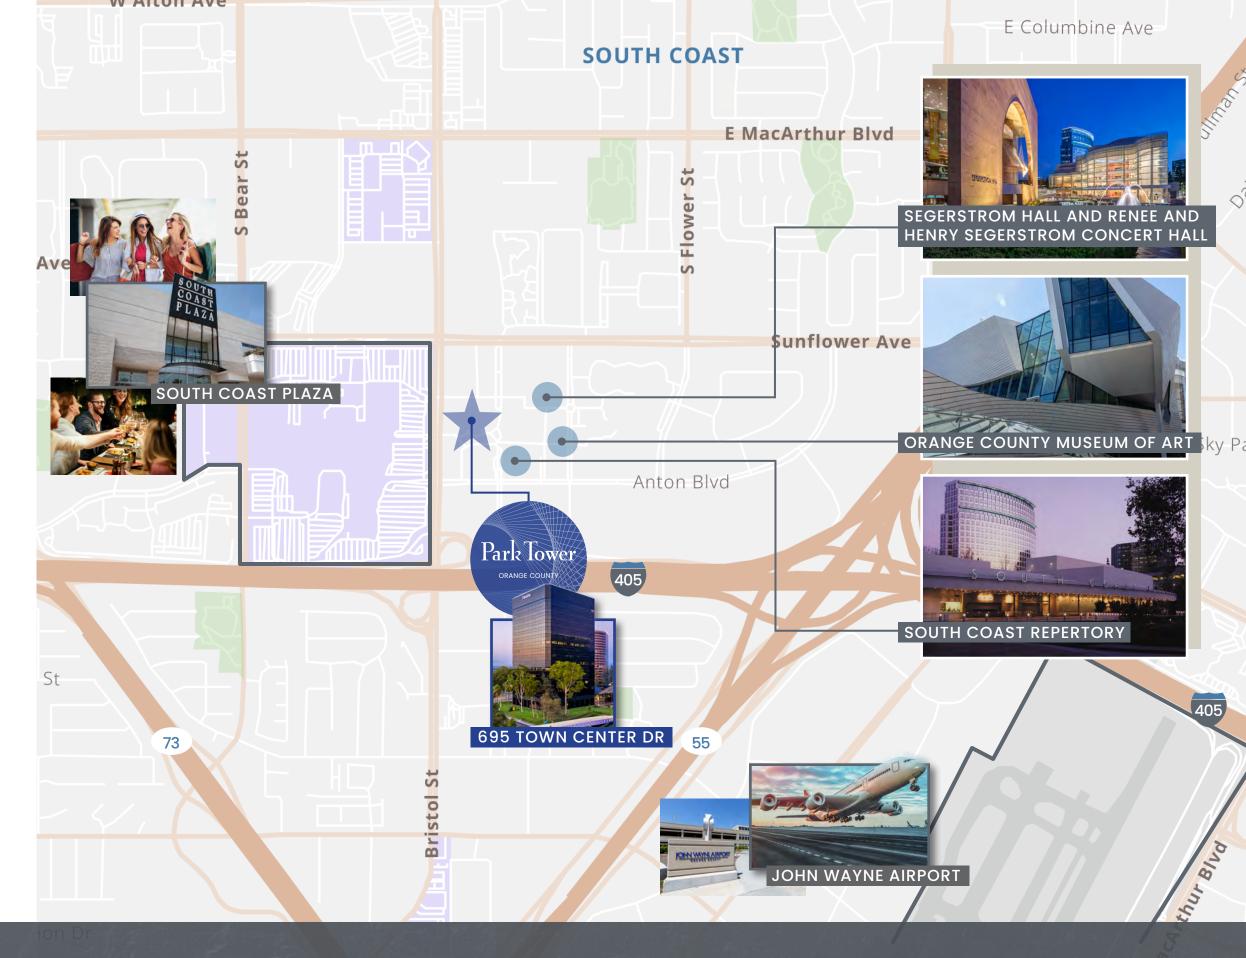

# THIS LOCATION IS A Lifestyle.

Adjacent to South Coast Plaza – Southern California's preeminent shopping destination featuring luxury brands and services – and in the heart of Orange County's arts and cultural hub, this area is known for first-rate entertainment, museums, dining, and shopping. Coupled with excellent walkability and direct access to the 405, 55, and 73 freeways, the location offers more advantages to businesses than any other in Orange County.

LESS THAN 10 mins to John Wayne Airport

over 10,500residential units within one mile

BRING

Your Vision.

From move-in ready spec suites to customizable full floors, Park Tower offers a variety of spaces. Businesses navigating hybrid work models and an increased need for collaborative space will find the flexibility they need.

### **GLOBAL CUISINE** Outside Your Door.

Known throughout Orange County as a hub of fine dining, this location puts you in the heart of a wide variety of high-end, celebrated restaurants.